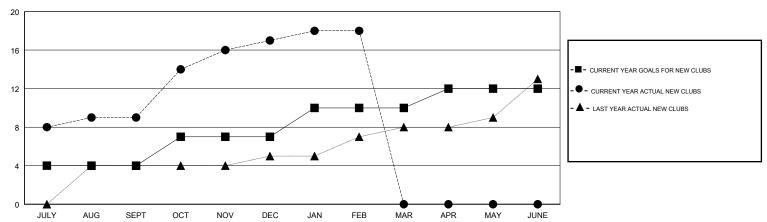

#### GOALS AND ACTUAL NEW CLUBS CUMULATIVE

# GMT: N S SANKAR LOCATION INDIA GMT CA

| Clubs                 |               |           |               | Members               |                           |                         |                                              |
|-----------------------|---------------|-----------|---------------|-----------------------|---------------------------|-------------------------|----------------------------------------------|
| RESULTS FOR 2017-2018 |               |           |               | RESULTS FOR 2017-2018 |                           |                         |                                              |
| QUARTER               | NEW CLUB GOAL | NEW CLUBS | DROPPED CLUBS | QUARTER               | MEMBER GROWTH NET<br>GOAL | MEMBER GROWTH<br>ACTUAL | DROPPED MEMBERS ACTUAL (including transfers) |
| JULY/AUG/SEPT         | 4             | 9         | 0             | JULY/AUG/SEPT         | 380                       | 611                     | 267                                          |
| OCT/NOV/DEC           | 3             | 8         | 2             | OCT/NOV/DEC           | 260                       | 490                     | 151                                          |
| JAN/FEB/MAR           | 3             | 1         | 0             | JAN/FEB/MAR           | 260                       | 186                     | 59                                           |
| APR/MAY/JUNE          | 2             | 0         | 0             | APR/MAY/JUNE          | -160                      | 0                       | 0                                            |