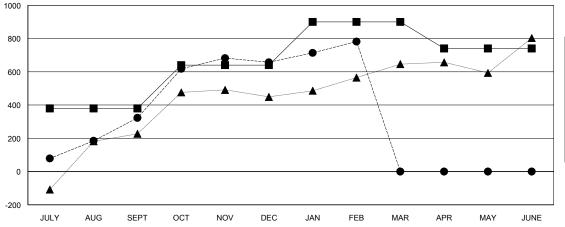

# GOALS AND ACTUAL MEMBERS CUMULATIVE

| -■- MEMBER GROWTH NET GOAL        |   |
|-----------------------------------|---|
| - ● - MEMBER GROWTH ACTUAL        |   |
| - ▲ - LAST YEAR MEMBERSHIP ACTUAL |   |
|                                   |   |
|                                   |   |
|                                   | — |

# GMT: N S SANKAR LOCATION INDIA GMT CA

| Clubs                 |               |           |               | Members               |                           |                         |                                              |
|-----------------------|---------------|-----------|---------------|-----------------------|---------------------------|-------------------------|----------------------------------------------|
| RESULTS FOR 2017-2018 |               |           |               | RESULTS FOR 2017-2018 |                           |                         |                                              |
| QUARTER               | NEW CLUB GOAL | NEW CLUBS | DROPPED CLUBS | QUARTER               | MEMBER GROWTH NET<br>GOAL | MEMBER GROWTH<br>ACTUAL | DROPPED MEMBERS ACTUAL (including transfers) |
| JULY/AUG/SEPT         | 4             | 9         | 0             | JULY/AUG/SEPT         | 380                       | 611                     | 267                                          |
| OCT/NOV/DEC           | 3             | 8         | 2             | OCT/NOV/DEC           | 260                       | 490                     | 151                                          |
| JAN/FEB/MAR           | 3             | 1         | 0             | JAN/FEB/MAR           | 260                       | 186                     | 59                                           |
| APR/MAY/JUNE          | 2             | 0         | 0             | APR/MAY/JUNE          | -160                      | 0                       | 0                                            |